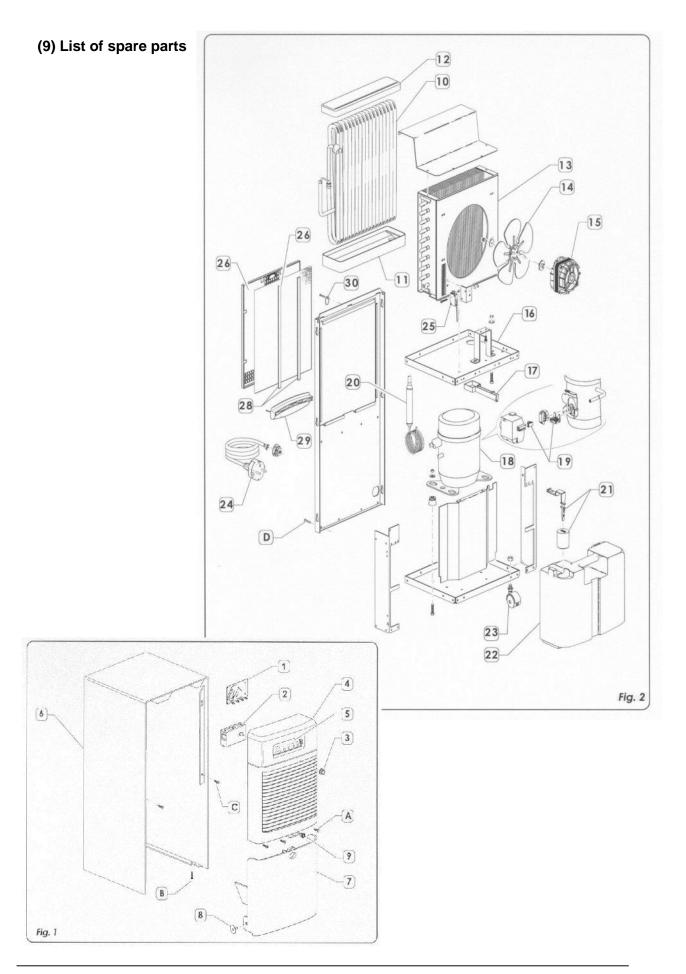

## List of spare parts

| Item  | HEYLO Art. No. |          | Description                                    |
|-------|----------------|----------|------------------------------------------------|
|       | DT 550         | DT 650   |                                                |
| 1     | DT550001       |          | Control electronics                            |
| 2     | DT550002       |          | Switching unit                                 |
| 3     | DT550003       |          | Control button                                 |
| 4     | DT550004       |          | Cover                                          |
| 5     | DT550005       |          | Control panel                                  |
| 6     | DT550006       |          | Housing                                        |
| 7     | DT550007       |          | Housing flap front                             |
| 8     | DT550008       |          | Attachment for flap                            |
| 9     | DT550009       |          | Magnetic lock                                  |
| 10    | DT550010       |          | Evaporator unit                                |
| 11+12 | DT550011       |          | Condensate tub + holder of evaporator unit top |
| 13    | DT550013       | DT650013 | Condenser complete                             |
| 14    | DT550014       | DT650014 | Fan blade (without motor)                      |
| 15    | DT550015       | DT650015 | Fan motor + position 16, fan carrier           |
| 17    | DT550017       |          | Condensate discharge                           |
| 18    | DT550018       | DT650018 | Compressor including electrical system         |
| 20    | DT550020       |          | Capillary filter                               |
| 21+22 | DT550022       |          | Water tank including float                     |
| 23    | DT550023       |          | Wheel                                          |
| 24    | DT550024       |          | Connection cable                               |
| 25    | DT550025       |          | Micro switch                                   |
| 26    | DT550026       |          | Air filter                                     |
| 27    | DT550027       |          | Holder for air filter                          |
| 28    | DT550028       |          | Strut for air filter attachment                |
| 29    | DT550029       |          | Cable winder                                   |
| 30    | DT550030       |          | Filter attachment                              |
| 31    | DT550031       |          | Hose connection set for DT 550/650             |